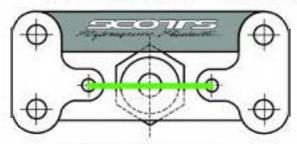

## Scotts Steering Stabilizer Hand Guard Mount

USE Loctite or Thread Locking Agent on M4 x 10 Bolts

Correct Alignment

Incorrect Alignment

M6 Threaded Mounting Holes Must be Centered Over Steering Stem

READ APPLICATIONS GUIDE TO DETERMINE CORRECT
NUMBER TAB FOR YOUR MODEL AND HANDLEBAR POSITION

P: 818 248-6747 - www.scottsonline.com

- 1) Install the Handguard Barclamp with the 4 bolts tightened evenly
- 2) Find your model on the application page (for example: 2017 450 SXF)
- 3) Decide which position you want to run your bars in (example: position 2 is 39)
- 4) Find the tabs that match that position (they would be marked 39 in this case)
- 5) Install the tabs as per the pictures, readable from the riders view, using Loc-tite
- 6) Note the "correct alignment" pictures to insure it is correctly aligned