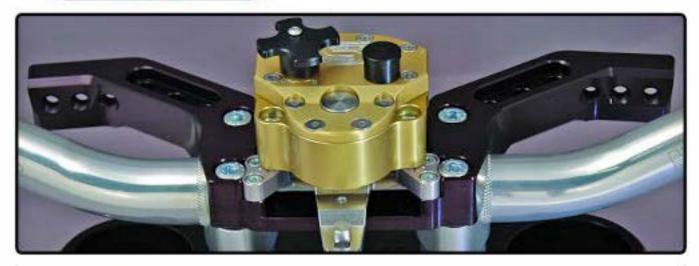

## Scotts Steering Stabilizer Hand Guard Mount

USE Loctite or Thread Locking Agent on M4 x 10 Bolts

Correct Alignment

Incorrect Alignment

M6 Threaded Mounting Holes Must be Centered Over Steering Stem

READ APPLICATIONS GUIDE TO DETERMINE CORRECT
NUMBER TAB FOR YOUR MODEL AND HANDLEBAR POSITION

P: 818 248-6747 - www.scottsonline.com

- 1) Install the Handguard Barclamp with the 4 bolts tightened evenly
- 2) Find your model on the application page (for example: 2017 450 SXF)
- 3) Decide which position you want to run your bars in (example: position 2 is 39)
- 4) Find the tabs that match that position (they would be marked 39 in this case)
- 5) Install the tabs as per the pictures, readable from the riders view, using Loc-tite
- 6) Note the "correct alignment" pictures to insure it is correctly aligned