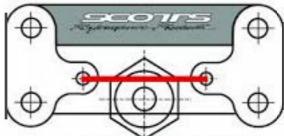

## Scotts Steering Stabilizer Hand Guard Mount

USE Loctite or Thread Locking Agent on M4 x 10 Bolts

Correct Alignment

Incorrect Alignment

M6 Threaded Mounting Holes Must be Centered Over Steering Stem

READ APPLICATIONS GUIDE TO DETERMINE CORRECT
NUMBER TAB FOR YOUR MODEL AND HANDLEBAR POSITION

P: 818 248-6747 - www.scottsonline.com

- 1) Install the Handguard Barclamp with the 4 bolts tightened evenly
- 2) Find your model on the application page (for example: 2017 450 SXF)
- 3) Decide which position you want to run your bars in (example: position 2 is 39)
- 4) Find the tabs that match that position (they would be marked 39 in this case)
- 5) Install the tabs as per the pictures, readable from the riders view, using Loc-tite
- 6) Note the "correct alignment" pictures to insure it is correctly aligned