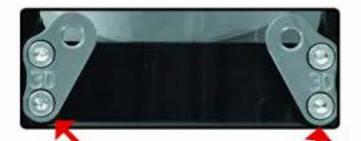

## Scotts Steering Stabilizer Hand Guard Mount

USE Loctite or Thread Locking Agent on M4 x 10 Bolts

Correct Alignment

Incorrect Alignment

M6 Threaded Mounting Holes Must be Centered Over Steering Stem

READ APPLICATIONS GUIDE TO DETERMINE CORRECT
NUMBER TAB FOR YOUR MODEL AND HANDLEBAR POSITION