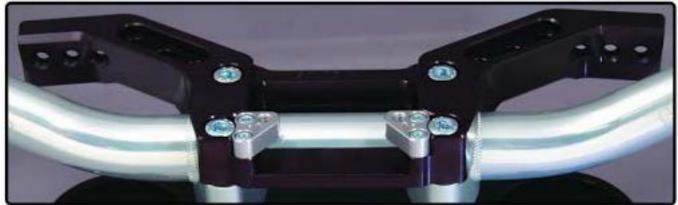

P: 818 248-6747 - www.scottsonline.com

- 1) Install the Handguard Barclamp with the 4 bolts tightened evenly
- 2) Find your model on the application page (for example: 2017 450 SXF)
- 3) Decide which position you want to run your bars in (example: position 2 is 39)
- 4) Find the tabs that match that position (they would be marked 39 in this case)
- 5) Install the tabs as per the pictures, readable from the riders view, using Loc-tite
- 6) Note the "correct alignment" pictures to insure it is correctly aligned