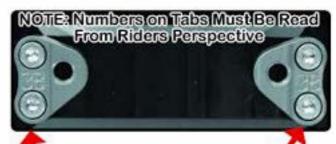

## Scotts Steering Stabilizer Hand Guard Mount

USE Loctite or Thread Locking Agent on M4 x 10 Bolts

Correct Alignment

Incorrect Alignment

M6 Threaded Mounting Holes Must be Centered Over Steering Stem

READ APPLICATIONS GUIDE TO DETERMINE CORRECT
NUMBER TAB FOR YOUR MODEL AND HANDLEBAR POSITION

P: 818 248-6747 - www.scottsonline.com

- 1) Install the Handguard Barclamp with the 4 bolts tightened evenly
- 2) Find your model on the application page (for example: 2017 450 SXF)
- 3) Decide which position you want to run your bars in (example: position 2 is 39)
- 4) Find the tabs that match that position (they would be marked 39 in this case)
- 5) Install the tabs as per the pictures, readable from the riders view, using Loc-tite
- 6) Note the "correct alignment" pictures to insure it is correctly aligned