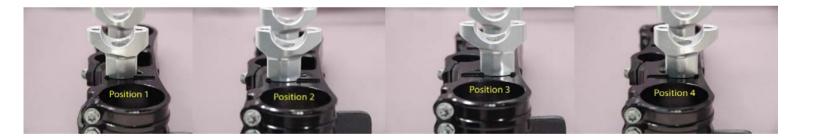

P: 818 248-6747 - www.scottsonline.com

- 1) Install the Handguard Barclamp with the 4 bolts tightened evenly
- 2) Find your model on the application page (for example: 2017 450 SXF)
- 3) Decide which position you want to run your bars in (example: position 2 is 39)
- 4) Find the tabs that match that position (they would be marked 39 in this case)
- 5) Install the tabs as per the pictures, readable from the riders view, using Loc-tite
- 6) Note the "correct alignment" pictures to insure it is correctly aligned

|         | BCL-90 40 32-39 HANDGUARD TAB                    |                 |             |
|---------|--------------------------------------------------|-----------------|-------------|
| Year    | Husqvarna Austrian Models                        | Pos. 1          | Pos. 2      |
| 16 - 17 | FC 250/350/450 4 Stroke Models                   | 32              | 39          |
| 16 - 17 | TC/TX 125/250 2 Stroke Models                    | 32              | 39          |
| W/      | OEM BILLET RUBBER MOUNTEDTRIPLE CI               | _AMP # 790.01.  | 034.022     |
|         |                                                  |                 |             |
| Year    | KTM Models                                       | Pos. 1          | Pos. 2      |
| 15 - 17 | 250/450 SXF FACTORY EDITION                      | 32              | 39          |
| 16 - 17 | 125/150/250/300/350/450 SX/SXF/XC/XCF            | 32              | 39          |
| W/      | OEM BILLET RUBBER MOUNTEDTRIPLE CI               | _AMP # 790.01.  | 034.022     |
|         |                                                  |                 |             |
| NOTE    | : This Bar Clamp Will Only Work With (1-1/8      | ") Over Sized H | landle Bars |
|         | sition 1 is closest to the rider - Position 4 is | •               |             |